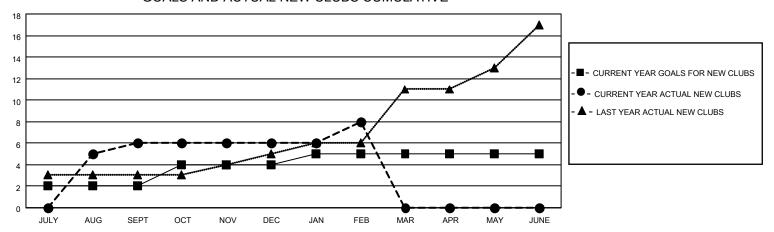

## GOALS AND ACTUAL NEW CLUBS CUMULATIVE

## MONTHLY MEMBERSHIP PROGRESS REPORT

LOCATION INDIA District 320 C Results as of: 2/28/2023

| Clubs                 |               |           |               | Members               |                        |                         |                                                    |
|-----------------------|---------------|-----------|---------------|-----------------------|------------------------|-------------------------|----------------------------------------------------|
| RESULTS FOR 2022-2023 |               |           |               | RESULTS FOR 2022-2023 |                        |                         |                                                    |
| QUARTER               | NEW CLUB GOAL | NEW CLUBS | DROPPED CLUBS | QUARTER MEME          | BER GROWTH NET<br>GOAL | MEMBER GROWTH<br>ACTUAL | DROPPED<br>MEMBERS ACTUAL<br>(including transfers) |
| JULY/AUG/SEPT         | 2             | 6         | 0             | JULY/AUG/SEPT         | 40                     | 337                     | 65                                                 |
| OCT/NOV/DEC           | 2             | 0         | 1             | OCT/NOV/DEC           | 40                     | 33                      | 86                                                 |
| JAN/FEB/MAR           | 1             | 2         | 1             | JAN/FEB/MAR           | 20                     | 67                      | 78                                                 |
| APR/MAY/JUNE          | 0             | 0         | 0             | APR/MAY/JUNE          | 0                      | 0                       | 0                                                  |