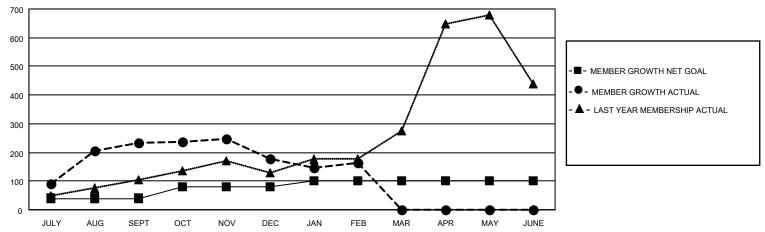

## GOALS AND ACTUAL MEMBERS CUMULATIVE

| DROPPED CLUBS: 2 |     | 44 CLUBS OF 96 ADDED 1 OR<br>MORE NEW MEMBERS | GENDER DISTRIBUTION       |                |  |
|------------------|-----|-----------------------------------------------|---------------------------|----------------|--|
|                  |     | MORE NEW MEMBERS                              | MALE                      | 2,114 (67.58%) |  |
|                  |     |                                               | FEMALE                    | 1,014 (32.42%) |  |
| DROPPED MEMBERS  |     |                                               | NON BINARY                | 0 (0.00%)      |  |
|                  |     |                                               | PREFER NOT TO ANSWER      | 0 (0.00%)      |  |
| DECEASED         | 8   |                                               |                           |                |  |
| CLUB CANCELLED   | 67  | CLICK HERE FOR CUMULATIVE                     | TOTAL FAMILY UNIT MEMBERS | 2,257          |  |
| OTHER            | 154 | MEMBERSHIP DATA                               |                           |                |  |
| TOTAL            | 229 |                                               | FAMILY MEMBERS PAYING HAI | LF DUES 1,442  |  |
|                  |     |                                               |                           |                |  |

## MONTHLY MEMBERSHIP PROGRESS REPORT

LOCATION INDIA District 320 C Results as of: 2/28/2023

| Clubs                 |               |           |               | Members               |                        |                         |                                                    |
|-----------------------|---------------|-----------|---------------|-----------------------|------------------------|-------------------------|----------------------------------------------------|
| RESULTS FOR 2022-2023 |               |           |               | RESULTS FOR 2022-2023 |                        |                         |                                                    |
| QUARTER               | NEW CLUB GOAL | NEW CLUBS | DROPPED CLUBS | QUARTER MEME          | BER GROWTH NET<br>GOAL | MEMBER GROWTH<br>ACTUAL | DROPPED<br>MEMBERS ACTUAL<br>(including transfers) |
| JULY/AUG/SEPT         | 2             | 6         | 0             | JULY/AUG/SEPT         | 40                     | 337                     | 65                                                 |
| OCT/NOV/DEC           | 2             | 0         | 1             | OCT/NOV/DEC           | 40                     | 33                      | 86                                                 |
| JAN/FEB/MAR           | 1             | 2         | 1             | JAN/FEB/MAR           | 20                     | 67                      | 78                                                 |
| APR/MAY/JUNE          | 0             | 0         | 0             | APR/MAY/JUNE          | 0                      | 0                       | 0                                                  |